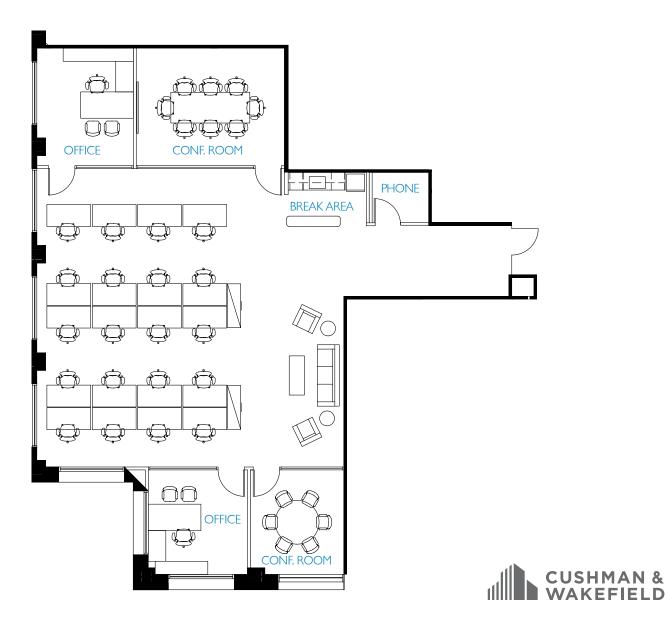

### SUITE 101/102

±8,306 SF

- 4 OFFICES
- 3 CONFERENCE ROOMS
- 1 SERVER ROOM
- 1 STORAGE ROOM
- 1 BREAK ROOM
- IN-SUITE RESTROOMS

FIRST FLOOR

LS OU CHARACTER OF CHARACTER OF

SECOND FLOOR