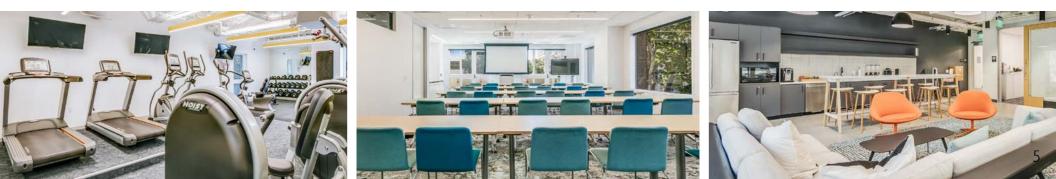

#### CONFERENCE ROOM AND TRAINING CENTER

The conference room offers a 12-person boardroom with additional configurations accommodating up to 37 occupants. The training center accommodates 30 people. Both are fully equipped with audio/web conferencing capabilities with a digital display.

#### TENANT LOUNGE

CLICK HERE TO VIEW

The new tenant lounge design is accented with comfortable seating and a cafe' bar with a catering kitchen, all wrapped in a modern aesthetic -- perfect for meeting receptions, reserved tenant events or hanging out with co-workers.

#### FITNESS CENTER AND YOGA STUDIO

The new fitness center offers a workout room with stateof-the-art equipment, a yoga room, private restrooms and showers.