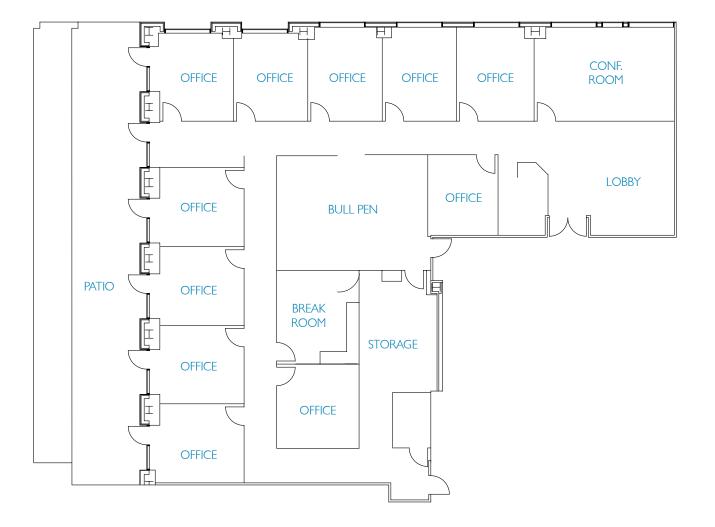

#### ±6,610 SF

- 11 OFFICES
- 1 CONFERENCE ROOM
- 1 BREAK ROOM
- 1 BULL PEN
- 1 STORAGE ROOM
- OUTDOOR PATIO

±5,750 SF

- 6 OFFICES
- 2 CONFERENCE ROOMS
- 1 WORK ROOM
- 1 SERVER ROOM
- OUTDOOR PATIOS

W. SANTA CLARA ST