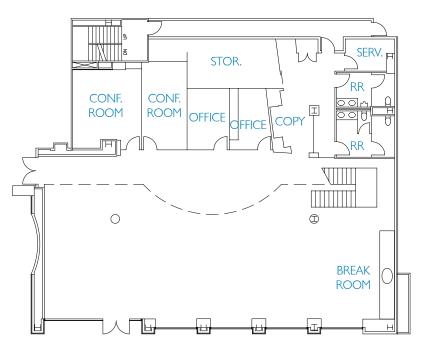

### SUITE 101/102

±8,306 SF

- 4 OFFICES
- 3 CONFERENCE ROOMS
- 1 SERVER ROOM
- 1 STORAGE ROOM
- 1 BREAK ROOM
- IN-SUITE RESTROOMS

FIRST FLOOR

LS OU CHARACTER OF CHARACTER OF

SECOND FLOOR