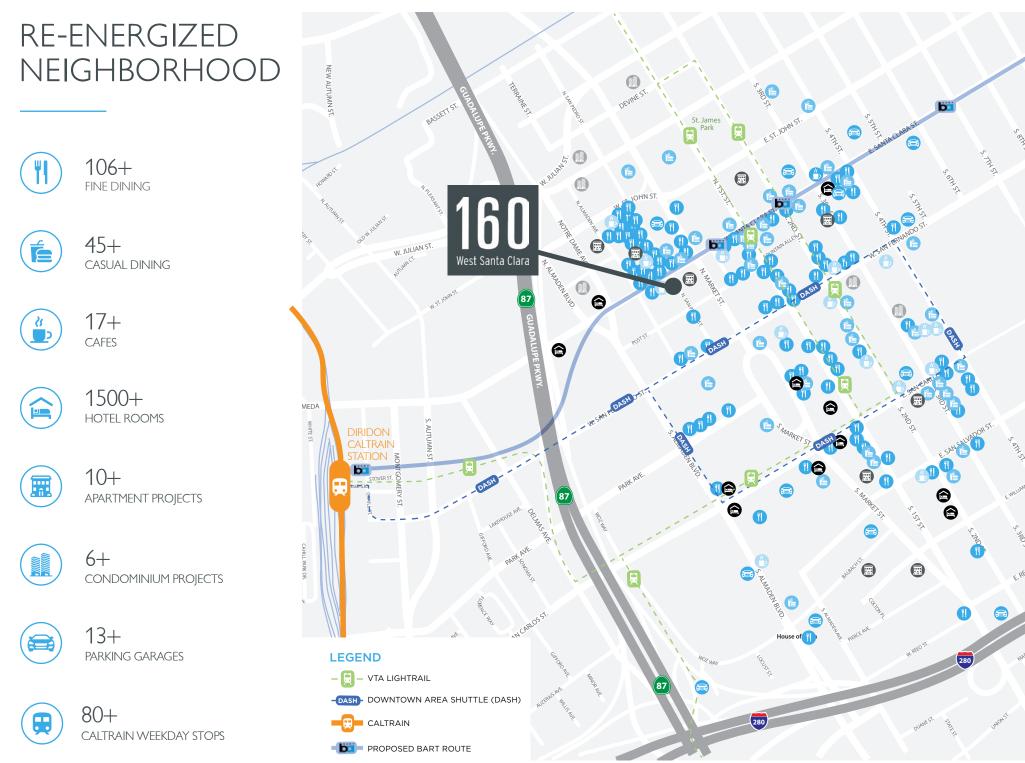

STEPS FROM NUMEROUS DOWNTOWN AMENITIES

### RECHARGE

Across the street from San Pedro Square and surrounded by world-class dining, shopping and entertainment options, enjoy San Jose's dynamic and vibrant downtown scene.

center