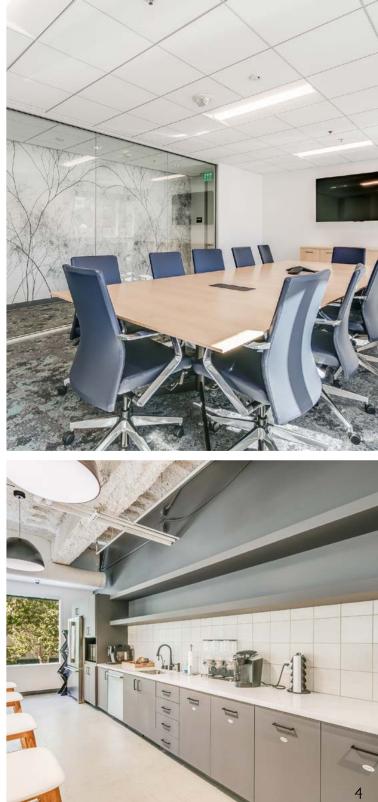

#### CONFERENCE ROOM AND TRAINING CENTER

The conference room offers a 12-person boardroom with additional configurations accommodating up to 37 occupants. The training center accommodates 30 people. Both are fully equipped with audio/web conferencing capabilities with a digital display.

#### TENANT LOUNGE

CLICK HERE TO VIEW

The new tenant lounge design is accented with comfortable seating and a cafe' bar with a catering kitchen, all wrapped in a modern aesthetic -- perfect for meeting receptions, reserved tenant events or hanging out with co-workers.