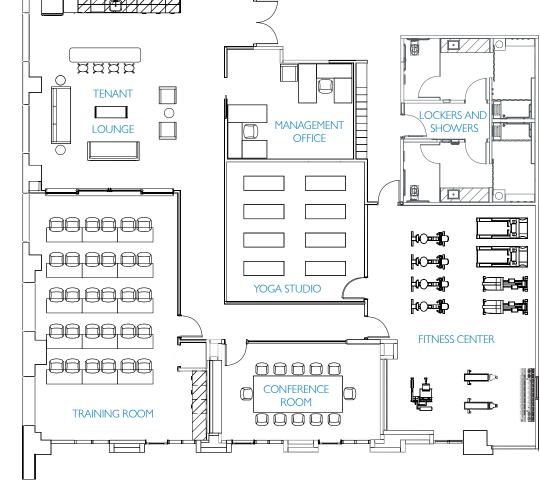

# HUB 160 AMENITY CENTER

#### CONFERENCE ROOM AND TRAINING CENTER

The conference room offers a 12-person boardroom with additional configurations accommodating up to 37 occupants. The training center accommodates 30 people. Both are fully equipped with audio/web conferencing capabilities with a digital display.

#### FITNESS CENTER AND YOGA STUDIO

The new fitness center offers a workout room with stateof-the-art equipment, a yoga room, private restrooms and showers.