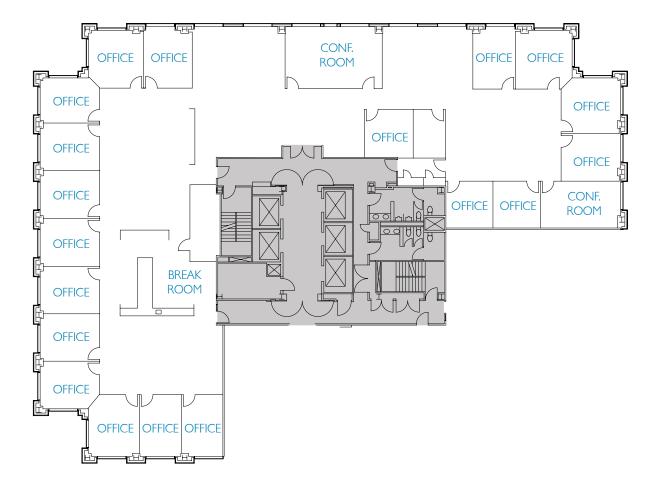

±11,585 SF

- 19 OFFICES
- 2 CONFERENCE ROOMS
- 1 BREAK ROOM

**CUSHMAN &** 

**ELD** 