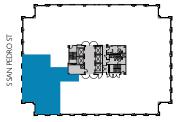

#### ±2,717 SF HYPOTHETICAL FURNITURE

• 2 OFFICES

- 2 CONFERENCE ROOMS
- 1 BREAK AREA

W. SANTA CLARA ST

**ELD** 