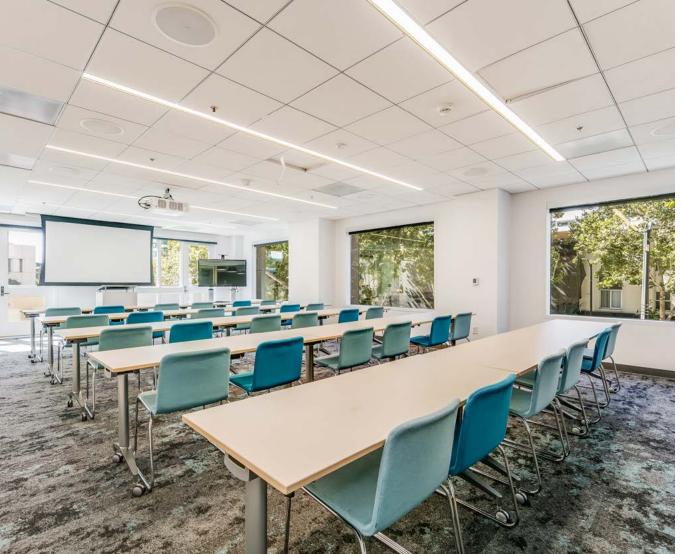

#### CONFERENCE ROOM AND TRAINING CENTER

The conference room offers a 12-person boardroom with additional configurations accommodating up to 37 occupants. The training center accommodates 30 people. Both are fully equipped with audio/web conferencing capabilities with a digital display.