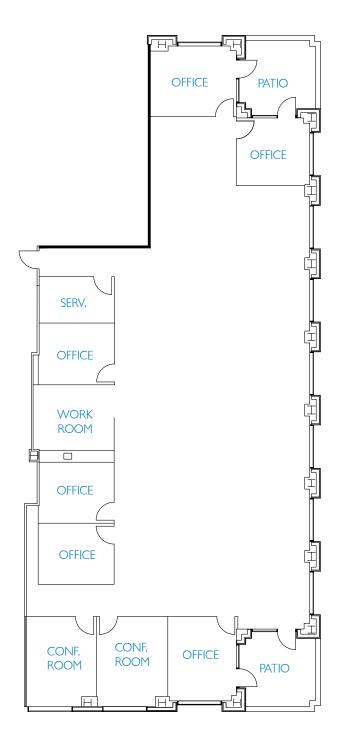

#### ±6,610 SF

- 11 OFFICES
- 1 CONFERENCE ROOM
- 1 BREAK ROOM
- 1 BULL PEN
- 1 STORAGE ROOM
- OUTDOOR PATIO

±5,750 SF

- 6 OFFICES
- 2 CONFERENCE ROOMS
- 1 WORK ROOM
- 1 SERVER ROOM
- OUTDOOR PATIOS

W. SANTA CLARA ST