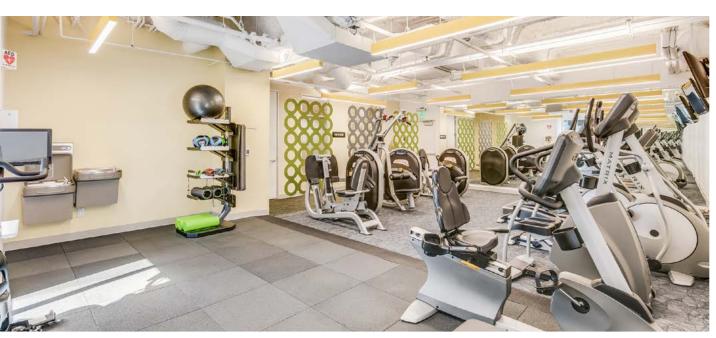

#### FITNESS CENTER AND YOGA STUDIO

The new fitness center offers a workout room with stateof-the-art equipment, a yoga room, private restrooms and showers.

# REFOCUS

Experience an emphasis on health and well-being, attracting top talent and improving employee productivity with a state-of-the-art wellness, fitness and yoga studio.

Return. Recharge. Refocus.