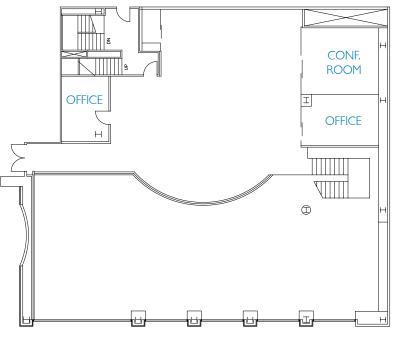

### SUITE 101/102

±8,306 SF

- 4 OFFICES
- 3 CONFERENCE ROOMS
- 1 SERVER ROOM
- 1 STORAGE ROOM
- 1 BREAK ROOM
- IN-SUITE RESTROOMS

FIRST FLOOR

LS OU CHARACTER OF CHARACTER OF

SECOND FLOOR