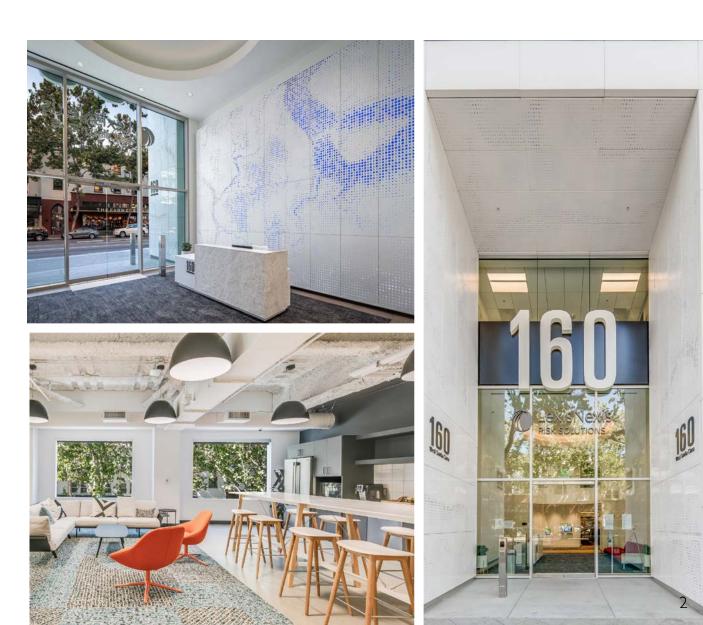

# 160 WEST SANTA CLARA

A sophisticated and distinctive office building located in the heart of downtown San Jose, 160 W Santa Clara is a 16-story Class A property rich with modern indoor amenities and ample parking. With ±228,588 SF of expansive workspaces there are no shortages of places for great ideas to come to life.

# HIGHLIGHTS

RENOVATED LOBBIES & ELEVATORS

WORLD CLASS TENANT AMENITY CENTER & CONFERENCE / TRAINING CENTER

SUPERIOR PARKING

- HEALTH & WELLNESS WITH TOUCHLESS FIXTURES & MERV 13 AIR FILTRATION
- SECURE BIKE LOUNGE WITH LOCKERS
- 戻 🛛 EASY ACCESS TO CALTRAIN, VTA, AND BART
- X ACROSS THE STREET FROM SAN PEDRO SQUARE

### RETURN

Discover light-filled workspaces and high-end finishes. New tenant lounge and conference rooms provide additional opportunities for spaced collaboration or quiet reflection.